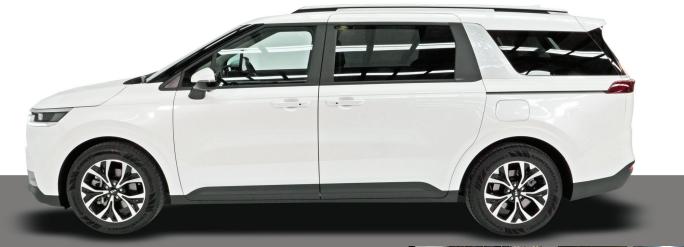

## **Wheelchair Access Vehicles**

Row 2 Passenger Conversion 6 Passengers and 1 Wheelchair OR 4 Passengers and 2 Wheelchairs

Row 3 Conversion 5 Passengers and 1 Wheelchair

## Enabling Life's Journey

Wheelchair Accessible Vehicles

automobility.com.au

| Internal Clearance *            | 1520mm |
|---------------------------------|--------|
| Entry Height *                  | 1440mm |
| Vehicle Height After Conversion | 1900mm |
| Overall Length when ramp out    | 6200mm |