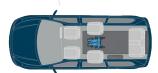

## **Wheelchair Access Vehicles**

Row 2 Passenger Conversion 6 Passengers and 1 Wheelchair OR 4 Passengers and 2 Wheelchairs

Row 3 Conversion 5 Passengers and 1 Wheelchair