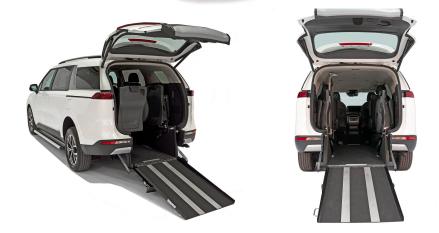

## Enabling Life's Journey

Wheelchair Accessible Vehicles

automobility.com.au

| Internal Clearance *            | 1520mm |
|---------------------------------|--------|
| Entry Height *                  | 1440mm |
| Vehicle Height After Conversion | 1900mm |
| Overall Length when ramp out    | 6200mm |

\* Platinum models dimensions may change.

- Tested for your safety to comply with all regulatory requirements.
- Conversions exceed Australian Standards.
- Flexible seating options for 3, 4, 5, or 6 passengers.