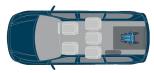

## **Wheelchair Access Vehicles**

Row 2 Passenger Conversion 6 Passengers and 1 Wheelchair OR 4 Passengers and 2 Wheelchairs

Row 3 Conversion 5 Passengers and 1 Wheelchair